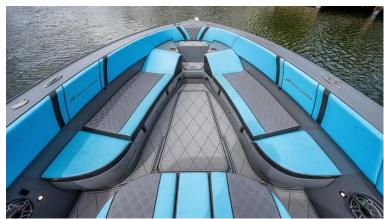

## 37' MIDNIGHT EXPRESS

Sport Boat

## **37' MIDNIGHT EXPRESS**

Dominate the waters in this iconic 37' Midnight Express. The steely gray hull and electric blue seating will keep all eyes on you and your guests for a night on the river, and there's plenty of lounging areas for days on the anchor. With quad 400 horsepower Mercury racing engines, this center console will easily outshine the competition.