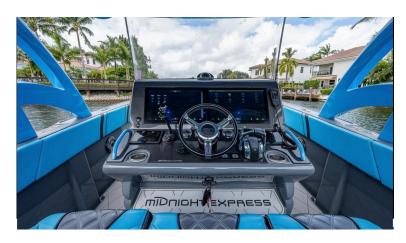

## **37' MIDNIGHT EXPRESS**

Dominate the waters in this iconic 37' Midnight Express. The steely gray hull and electric blue seating will keep all eyes on you and your guests for a night on the river, and there's plenty of lounging areas for days on the anchor. With quad 400 horsepower Mercury racing engines, this center console will easily outshine the competition.