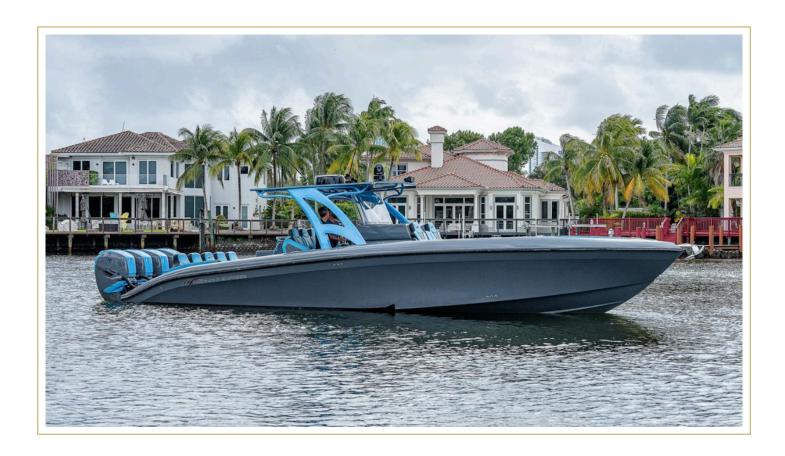

## 37' MIDNIGHT EXPRESS

Sport Boat

## **37' MIDNIGHT EXPRESS**

Dominate the waters in this iconic 37' Midnight Express. The steely gray hull and electric blue seating will keep all eyes on you and your guests for a night on the river, and there's plenty of lounging areas for days on the anchor. With quad 400 horsepower Mercury racing engines, this center console will easily outshine the competition.