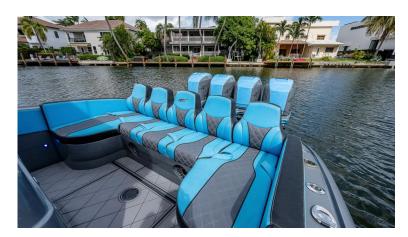

## **37' MIDNIGHT EXPRESS**

Dominate the waters in this iconic 37' Midnight Express. The steely gray hull and electric blue seating will keep all eyes on you and your guests for a night on the river, and there's plenty of lounging areas for days on the anchor. With quad 400 horsepower Mercury racing engines, this center console will easily outshine the competition.