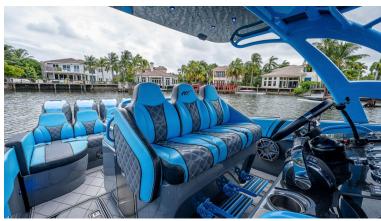

## **37' MIDNIGHT EXPRESS**

Dominate the waters in this iconic 37' Midnight Express. The steely gray hull and electric blue seating will keep all eyes on you and your guests for a night on the river, and there's plenty of lounging areas for days on the anchor. With quad 400 horsepower Mercury racing engines, this center console will easily outshine the competition.