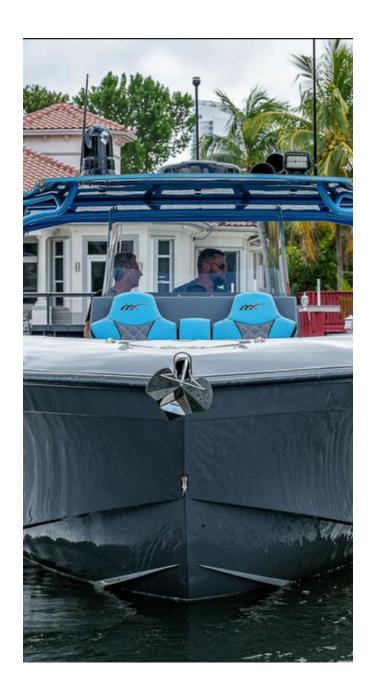

## **37' MIDNIGHT EXPRESS**

Dominate the waters in this iconic 37' Midnight Express. The steely gray hull and electric blue seating will keep all eyes on you and your guests for a night on the river, and there's plenty of lounging areas for days on the anchor. With quad 400 horsepower Mercury racing engines, this center console will easily outshine the competition.