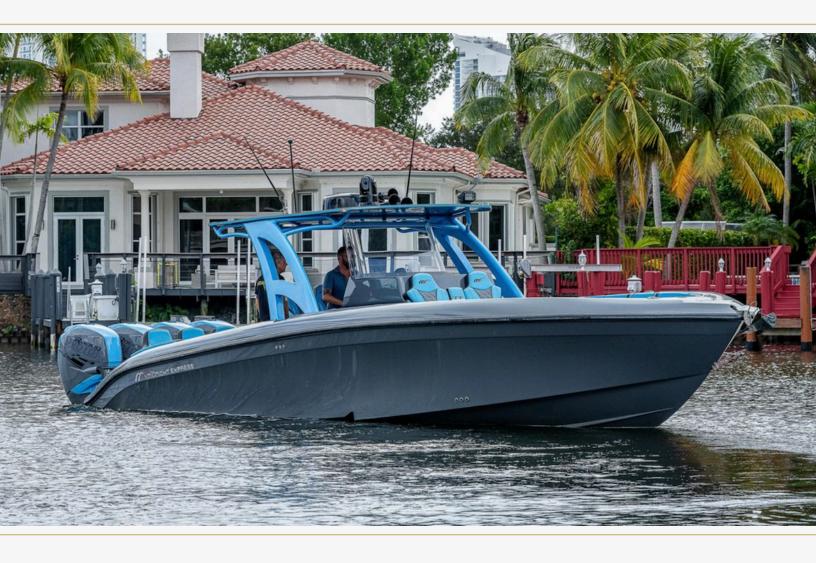

## 37' MIDNIGHT EXPRESS

Sport Boat

## **37' MIDNIGHT EXPRESS**

Dominate the waters in this iconic 37' Midnight Express. The steely gray hull and electric blue seating will keep all eyes on you and your guests for a night on the river, and there's plenty of lounging areas for days on the anchor. With quad 400 horsepower Mercury racing engines, this center console will easily outshine the competition.