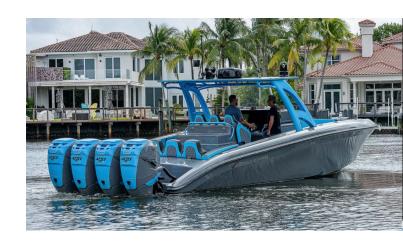

## **37' MIDNIGHT EXPRESS**

Dominate the waters in this iconic 37' Midnight Express. The steely gray hull and electric blue seating will keep all eyes on you and your guests for a night on the river, and there's plenty of lounging areas for days on the anchor. With quad 400 horsepower Mercury racing engines, this center console will easily outshine the competition.