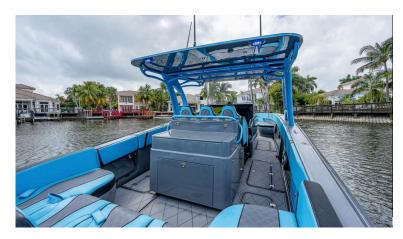

## 37' MIDNIGHT EXPRESS

Sport Boat

## **37' MIDNIGHT EXPRESS**

Dominate the waters in this iconic 37' Midnight Express. The steely gray hull and electric blue seating will keep all eyes on you and your guests for a night on the river, and there's plenty of lounging areas for days on the anchor. With quad 400 horsepower Mercury racing engines, this center console will easily outshine the competition.