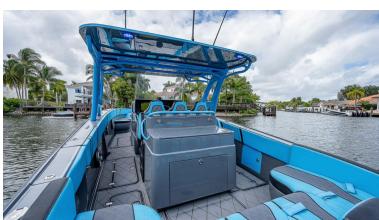

## **37' MIDNIGHT EXPRESS**

Dominate the waters in this iconic 37' Midnight Express. The steely gray hull and electric blue seating will keep all eyes on you and your guests for a night on the river, and there's plenty of lounging areas for days on the anchor. With quad 400 horsepower Mercury racing engines, this center console will easily outshine the competition.