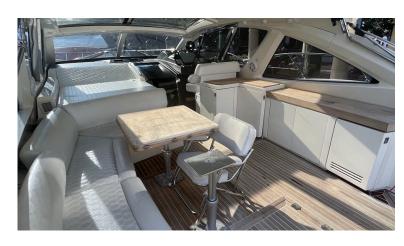

## **50' AZIMUT SPORT YACHT**

Experience the perfect blend of elegance and performance aboard the 50' Azimut Express. With 3 staterooms and two heads, and an open air-upper salon, it's the perfect boat to cruise the river in style.