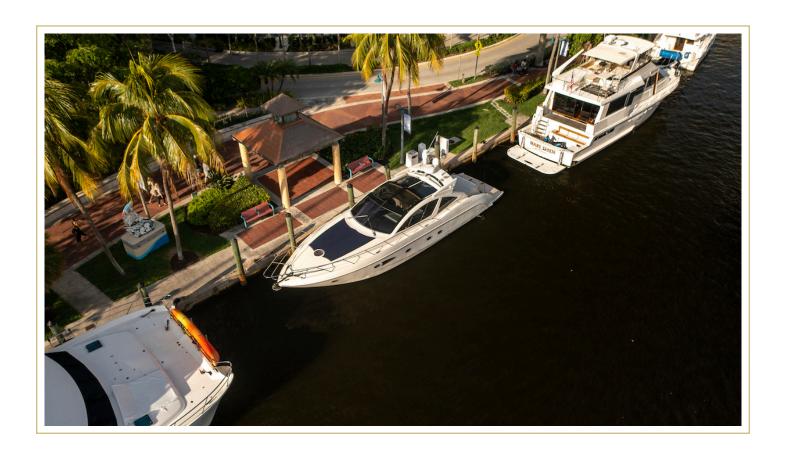

## 50' AZIMUT

SPORT YACHT

## **50' AZIMUT SPORT YACHT**

Experience the perfect blend of elegance and performance aboard the 50' Azimut Express. With 3 staterooms and two heads, and an open air-upper salon, it's the perfect boat to cruise the river in style.