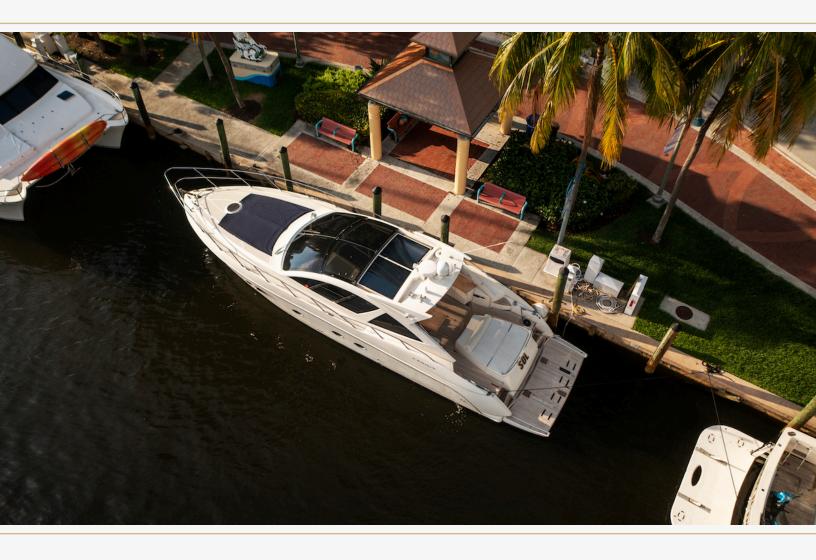

## 50' AZIMUT

SPORT YACHT

## **50' AZIMUT SPORT YACHT**

Experience the perfect blend of elegance and performance aboard the 50' Azimut Express. With 3 staterooms and two heads, and an open air-upper salon, it's the perfect boat to cruise the river in style.