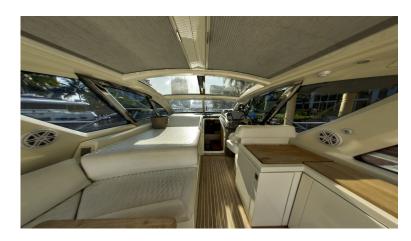

## **50' AZIMUT SPORT YACHT**

Experience the perfect blend of elegance and performance aboard the 50' Azimut Express. With 3 staterooms and two heads, and an open air-upper salon, it's the perfect boat to cruise the river in style.