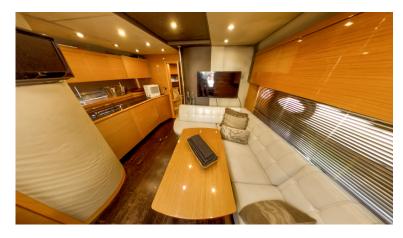

## **50' AZIMUT SPORT YACHT**

Experience the perfect blend of elegance and performance aboard the 50' Azimut Express. With 3 staterooms and two heads, and an open air-upper salon, it's the perfect boat to cruise the river in style.